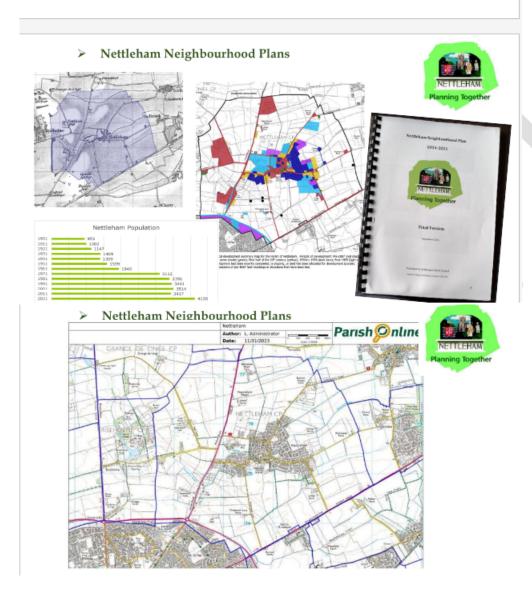

## Nettleham Neighbourhood Plan 2024 Update

- Nettleham Neighbourhood Plans
- The NNP Review Process
- **Public Consultation**
- Nettleham Issues
- Current situation
- > Future & Adoption