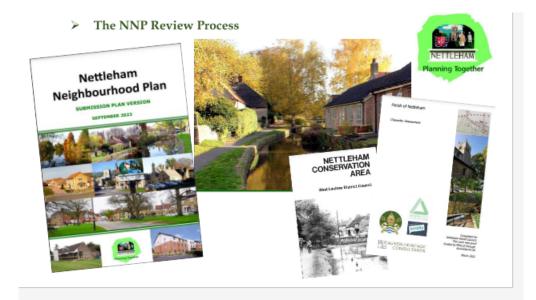

## Nettleham Neighbourhood Plan 2024 Update

- Nettleham Neighbourhood Plans
- The NNP Review Process
- **Public Consultation**
- Nettleham Issues
- Current situation
- > Future & Adoption