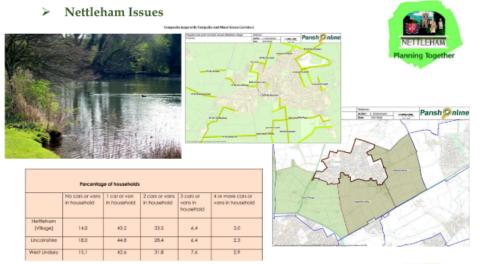

## Nettleham Neighbourhood Plan 2024 Update

- Nettleham Neighbourhood Plans
- The NNP Review Process
- **Public Consultation**
- Nettleham Issues
- Current situation
- > Future & Adoption