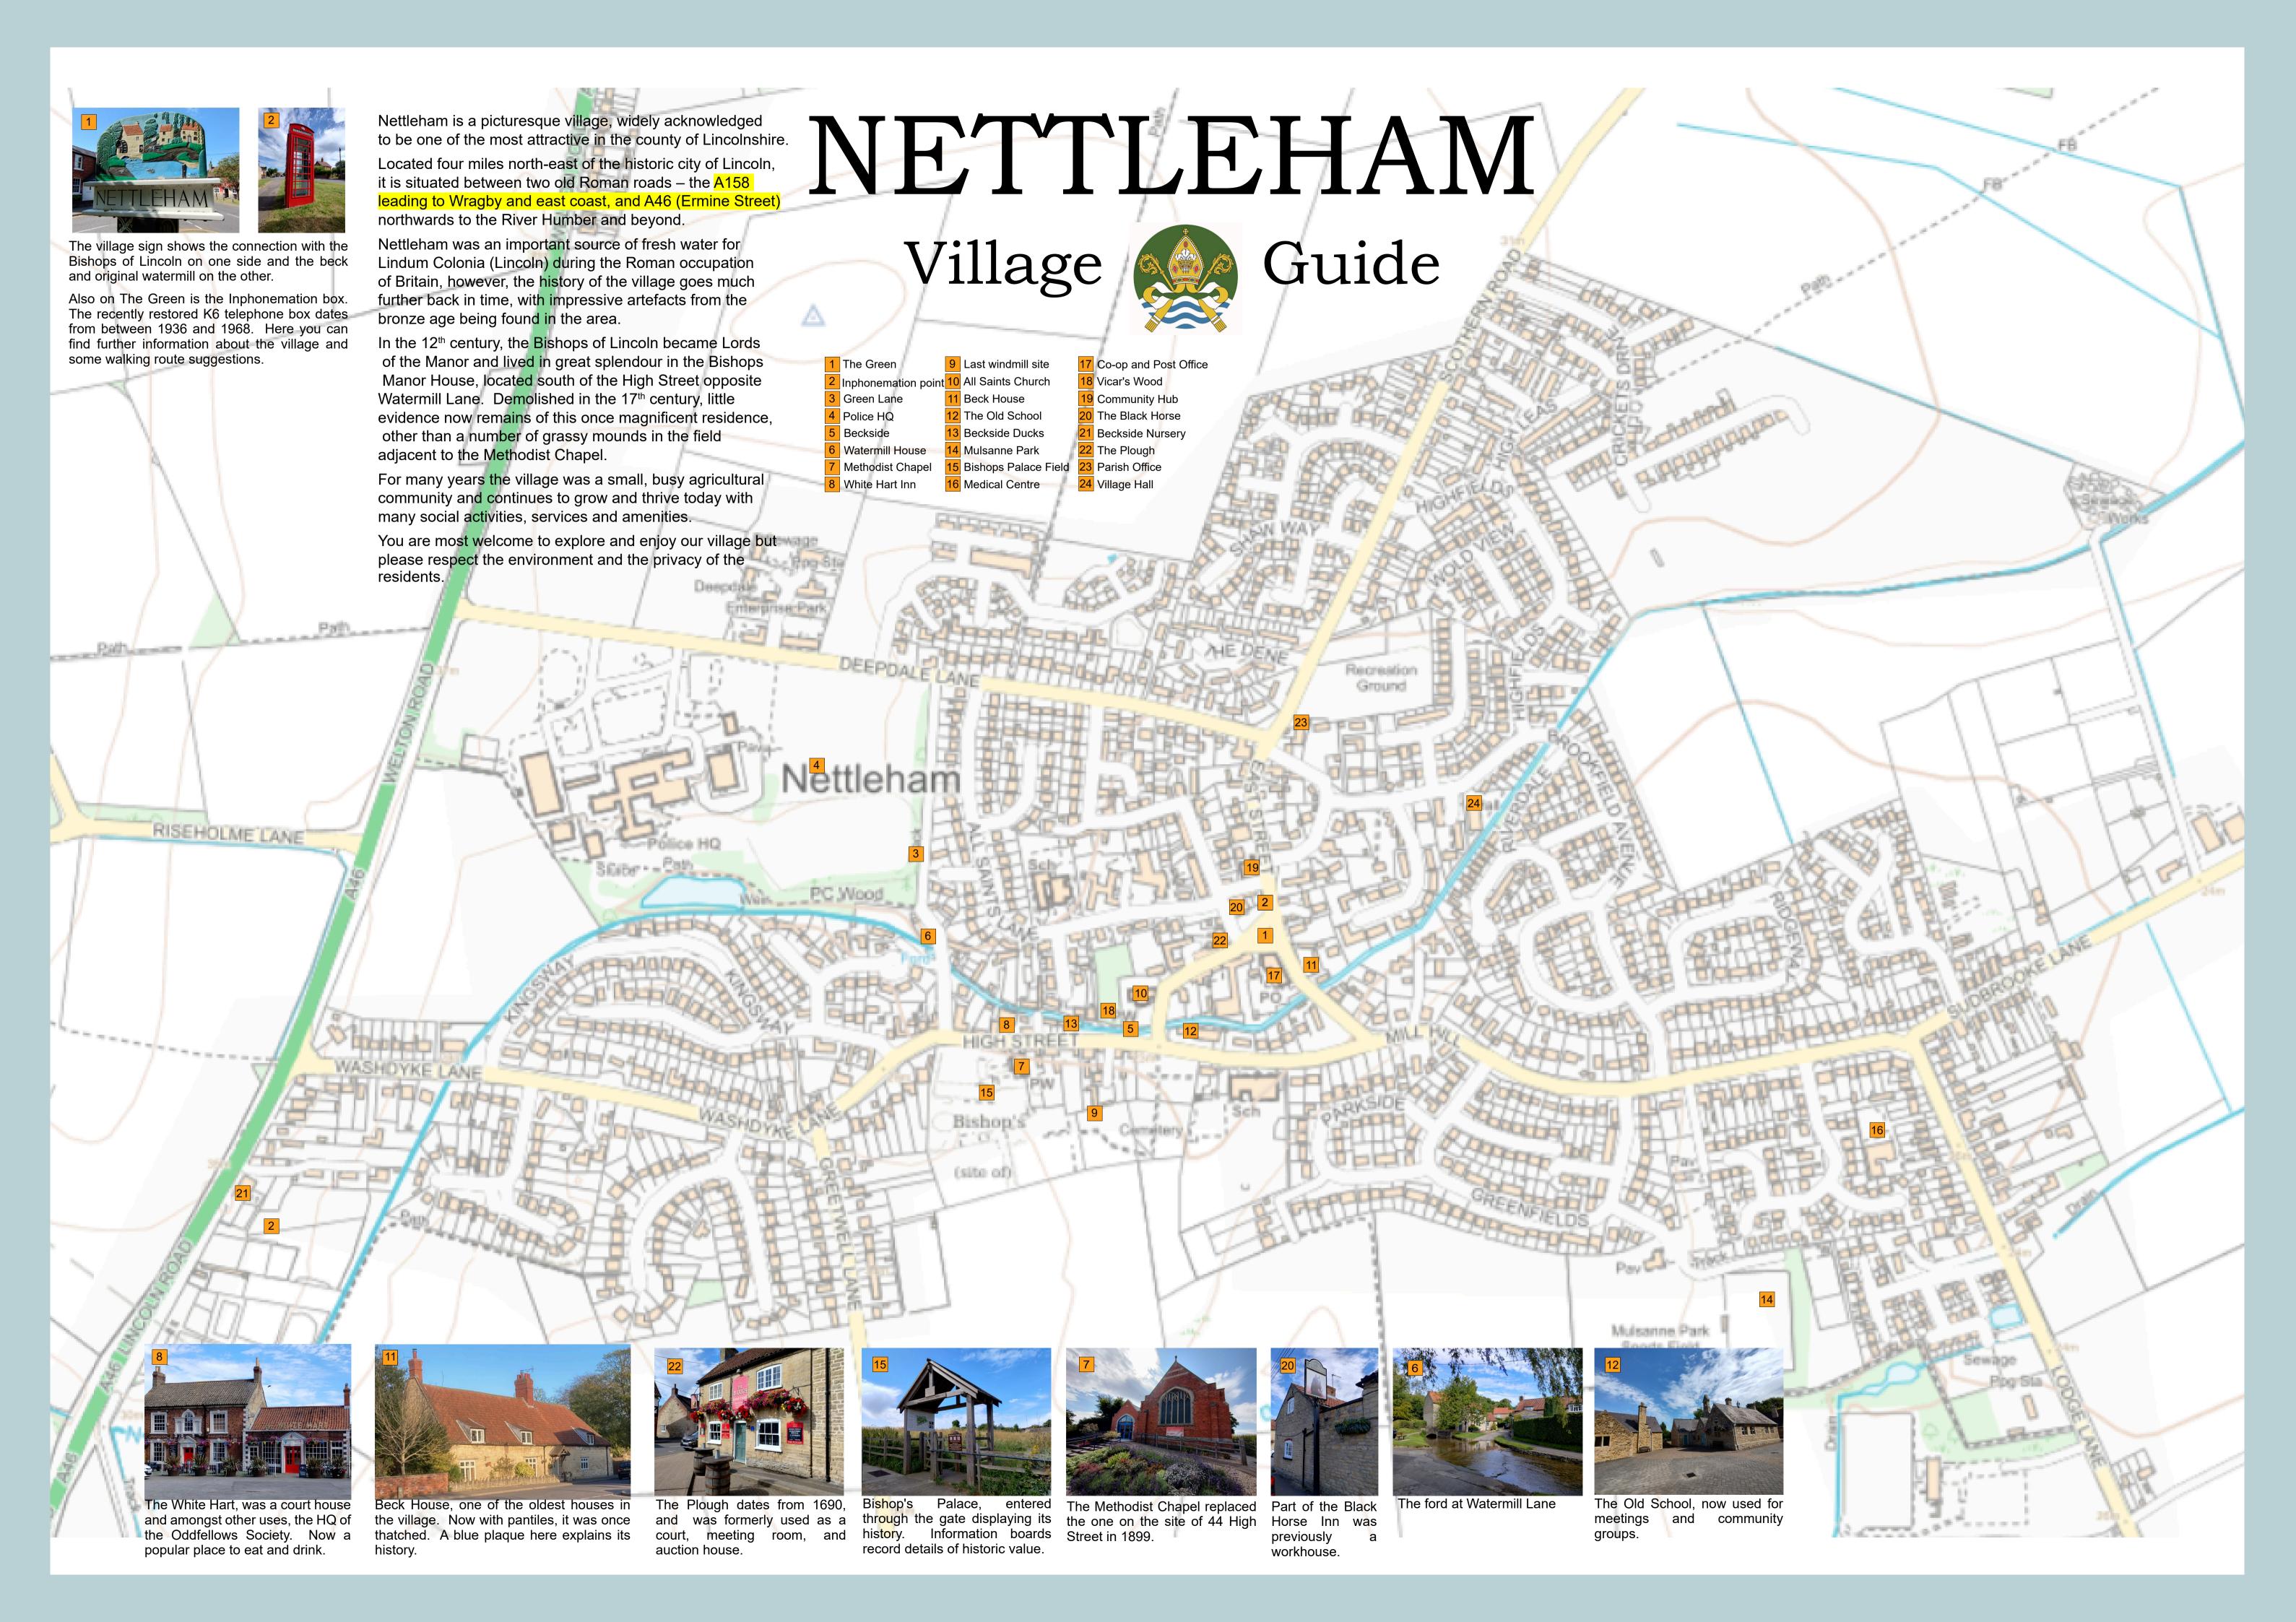

- c) To RESOLVE whether to continue the current LALC Subscription 2025-2026 (£843.64) and LALC Annual Training Scheme Membership (£175+VAT) (Within agreed budget 2025/2026 -expenditure LGA1972 s111/143)
- d) To REVIEW and RESOLVE to readopt the Internal Control Policy (Officer recommendation, no changes)
- e) To RESOLVE a preferred approach for utilising CIL funds.
- 7. Working Groups / Council Representatives
  - a) Highways To note the notes and recommendations of the last meeting and to RESOLVE to write to the Co-op regarding potential storage locker locations.
  - b) Climate Change To RESOLVE to authorise expenditure of £909 for the bulbs and seeds for various areas of the village (Adequate funds within the Climate Change budget -expenditure Highways Act 1980 s96)
- 8. To consider installation, ownership and maintenance of a Public Bench at The Ridge and Furrow and to RESOLVE any action. (Partial funding through resident contribution expenditure Local Government (Miscellaneous Provisions) Act 1976 s.19)
- 9. To consider production of an updated Village Map and to RESOLVE any action. (Expenditure LGA1972, s142)
- 10. To consider the need for Lanyard held photo ID for Councillors and Staff and to RESOLVE any action. (Expenditure LGA1972 s111)
- 11. To RESOLVE to delegate to the Property Committee to approve or not a request to install fencing around the football pitch at Mulsanne Park.
- 12. Correspondence received requiring a RESPONSE, or to be NOTED:
  - a) RAF Waddington Exercise COBRA WARRIOR 25-1 Feb/Mar 25
  - b) Surface Flooding Lodge Lane
  - c) LCC Budget and Council Tax Proposal 25-26
  - d) LCC NHT Survey
- 13. Date of Next Meeting of the Parish Council –this has been arranged for Tuesday 25<sup>th</sup> February 2025, commencing at 7.30pm (Public session from 7.15pm), in the Small Hall at The Old School, Nettleham. (Submissions of council agenda items / reports by no later than close of business 17/02/2025)