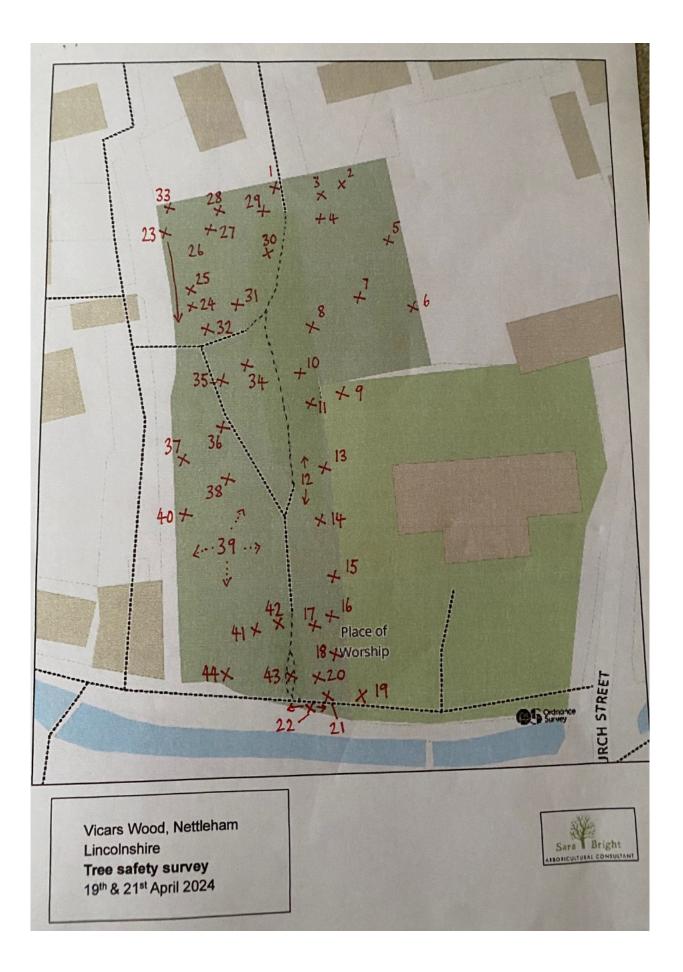

|                |          | no action                                                                            |                                                                                                                                                                    | Aesculus hippocastanum<br>Horse chestnut mature   | S5 Horse                 | 19 |
|----------------|----------|--------------------------------------------------------------------------------------|--------------------------------------------------------------------------------------------------------------------------------------------------------------------|---------------------------------------------------|--------------------------|----|
| ths            | 3 months | prune back overhanging branches to clear light if<br>required                        |                                                                                                                                                                    | Acer pseudoplatanus<br>Sycamore mature            | S5 Sycamore              | 18 |
|                |          | no action                                                                            | ure in moderate condition, probably remnant planting of churchyard                                                                                                 | Yew and Holly mature                              | S2 Yewa                  | 17 |
| ths            | 3 months | prune back overhanging branches to clear light if<br>required                        |                                                                                                                                                                    | Ouercus robur mature                              | S5 Oak                   | 16 |
|                |          | no action                                                                            | are in moderate condition, rather poor form, minor deadwood, high OHB's to churchyard                                                                              | Acer pseudoplatanus<br>Sycamore mature            | Acer pseu<br>S4 Sycamore | 15 |
| ths            | 6 months | suggest some pruning of tree and shrubs to open up<br>Yew for long term benefit      | Ire in moderate condition but being suppressed by T13 and shrubs                                                                                                   | Taxus baccata mature                              | S2 Yew                   | 14 |
| ths            | 6 months | sever ivy                                                                            | in moderate condition, biforcates at 2.5m, ivy on stem, high OHB's to churchyard, rookery in<br>are crown                                                          | Acer pseudoplatanus<br>Sycamore mature            | S5 Sycamore              | 13 |
| ths            | 3 months | prune to clear path, suggest some coppicing of shrub species in winter to regenerate | area of scrub - mostly over-mature Dogwood, Elder, Prunus, other shrub species, some<br>stems growing out to path                                                  | d mature                                          | S2 mixed                 | 12 |
|                |          | no action                                                                            | Ire in moderate condition, minor deadwood                                                                                                                          | Acer campestre<br>Field maple mature              | S4 Field                 | =  |
|                |          | no action                                                                            | Ine in moderate condition, but poor form as suppressed                                                                                                             | Acer pseudoplatanus<br>Variegated sycamore mature | S3 Varieg                | 10 |
|                |          | no action                                                                            | specmen tree in churchyard, appears to be in moderate condition, biforcates at 2m, high and<br>long OHB's to Vicars Wood - low risk                                | Acer pseudoplatanus<br>Variegated sycamore mature | S5 Varieg                |    |
|                |          | no action                                                                            |                                                                                                                                                                    | Acer platanoides<br>Norway maple mature           | S4 Norwa                 |    |
|                |          | no action                                                                            | semi mature in moderate condition but poor pruning in past, biforcates at 1.6m, rookery in crown                                                                   | doplatanus                                        | Acer pseu<br>S4 Sycamore |    |
| ths            | 3 months | remove deadwood above neighbours garden                                              | specimen tree in moderate condition, has been pollarded in past, some deadwood including<br>over neighbour, stem is sound                                          | Fagus sylvatica mature                            | Fagus<br>S4 Beech        |    |
|                |          | no action                                                                            |                                                                                                                                                                    | Fraxinus excelsior mature                         | S4 Ash                   |    |
| hs             | 3 months | pollard at marked point                                                              | re tree in poor condition; unbalanced crown, starting to fail to path                                                                                              | Prunus species (probably cerasifera) mature       | S2 cerasifera)           |    |
|                |          | no action                                                                            | 2 trees in moderate condition, minor deadwood, active ivokery in both, some ivy on stem, a<br>long branch from T2 is rubbing on one branch                         | Acer pseudoplatanus<br>Sycamore mature            | Acer pseu<br>S4 Sycamore |    |
|                |          | no action                                                                            | appears to be in moderate condition; unknown Ash dieback disease status, poor prun<br>past - some decayed pruning wounds, high OHB's to neighbour - not actionable | ius excelsior                                     |                          |    |
| TS             | 3 months | coppice marked stems - at approx 0.3m, to regenerate 3 months                        |                                                                                                                                                                    | opened                                            | S1 mixed                 |    |
| y Nettleham PC | Priority | Work required                                                                        | Ane class Condition/ notes                                                                                                                                         |                                                   | [                        | -  |

| 5                                                                                   | 39                                                                                                                                      | 38                                                                                          | 37                                                                                      | 36                                                                                                                                              | 35                                                                 | 34                                                            | 33                                                                                                                                                                                                | 32                                                                                                                                                                                               | 31                                    | 30                              | 29                                                                                                                                              | 28                                                                                                                           | 27                                                      | 26                                                                                                                                                              | 25                                                                                   | 24                             | 23                                                                                                                                                                                                        | 22                                                                                                                                                                                                                                                                                                                                                                                   | 21                                                                                                                                                                                      | 20                                                                                                                                                                                                 |
|-------------------------------------------------------------------------------------|-----------------------------------------------------------------------------------------------------------------------------------------|---------------------------------------------------------------------------------------------|-----------------------------------------------------------------------------------------|-------------------------------------------------------------------------------------------------------------------------------------------------|--------------------------------------------------------------------|---------------------------------------------------------------|---------------------------------------------------------------------------------------------------------------------------------------------------------------------------------------------------|--------------------------------------------------------------------------------------------------------------------------------------------------------------------------------------------------|---------------------------------------|---------------------------------|-------------------------------------------------------------------------------------------------------------------------------------------------|------------------------------------------------------------------------------------------------------------------------------|---------------------------------------------------------|-----------------------------------------------------------------------------------------------------------------------------------------------------------------|--------------------------------------------------------------------------------------|--------------------------------|-----------------------------------------------------------------------------------------------------------------------------------------------------------------------------------------------------------|--------------------------------------------------------------------------------------------------------------------------------------------------------------------------------------------------------------------------------------------------------------------------------------------------------------------------------------------------------------------------------------|-----------------------------------------------------------------------------------------------------------------------------------------------------------------------------------------|----------------------------------------------------------------------------------------------------------------------------------------------------------------------------------------------------|
| 3                                                                                   | S2                                                                                                                                      | \$4                                                                                         | S2                                                                                      | S2                                                                                                                                              | S2                                                                 | S3                                                            | S1                                                                                                                                                                                                | S4                                                                                                                                                                                               | S5                                    | S3                              | \$4                                                                                                                                             | \$2                                                                                                                          | 22                                                      | S2                                                                                                                                                              | S3                                                                                   | S4                             | ß                                                                                                                                                                                                         | \$3                                                                                                                                                                                                                                                                                                                                                                                  | 8                                                                                                                                                                                       | \$2                                                                                                                                                                                                |
| Prunus species (probably                                                            | mixed                                                                                                                                   | Acer pseudoplatanus<br>Sycamore                                                             | Prunus species (probably cerasifera)                                                    | Prunus species (probably cerasifera)                                                                                                            | llex aquifolium<br>Holly                                           | Betula pendula<br>Birch                                       | Elder and Dogwood                                                                                                                                                                                 | Juglans regia<br>Walnut                                                                                                                                                                          | Acer pseudoplatanus<br>Sycamore       | Acer pseudoplatanus<br>Sycamore | Fraxinus excelsior<br>Ash                                                                                                                       | Fraxinus excelsior<br>Ash                                                                                                    | Acer pseudoplatanus<br>Sycamore                         | mixed                                                                                                                                                           | Acer pseudoplatanus<br>Sycamore                                                      | Sycamore                       | Elder<br>Acer pseudoplatanus                                                                                                                                                                              | Taxus baccata<br>Yew                                                                                                                                                                                                                                                                                                                                                                 | Ailanthus altissima<br>Tree of Heaven                                                                                                                                                   | mixed                                                                                                                                                                                              |
| moture                                                                              | mature                                                                                                                                  | mature                                                                                      | mature                                                                                  | mature                                                                                                                                          | mature                                                             | semi mature                                                   | over mature                                                                                                                                                                                       | mature                                                                                                                                                                                           | mature                                | mature                          | mature                                                                                                                                          | mature                                                                                                                       | mature                                                  | mature                                                                                                                                                          | mature                                                                               | mature                         | over mature                                                                                                                                                                                               | mature                                                                                                                                                                                                                                                                                                                                                                               | mature                                                                                                                                                                                  | mature                                                                                                                                                                                             |
| tree near fence in rather poor condition: invities and a store to prove out to path | group of Hazel, Elder, Prunus and other shrubs - Inc raspberry, between the western<br>boundary and central path, in moderate condition | in moderate condition, some epicormic growth and ky, has been pruned back from street light | in rather poor condition; heavy crown due to fasciation, some dieback, interesting tree | twin-stemmed tree next to path, in rather poor condition; unbalanced crown, growing inter-<br>dependently with other sucker stems, basal cavity | in moderate condition, some sub-stems, being pruned back from path | group of 5 trees, in moderate condition, one has spindly stem | group of stems next to wall, in poor condition, unmanaged, Elder snapped onto wall, ivy and other vegetation here is now an actionable nuisance to neighbour, garden waste being dumped in corner | probably the oldest tree in Vicars Wood, does have some veteran features; small branch<br>cavities and bark splits, rather poor form, minor deadwood, area of old basal damage, stem<br>is sound | in moderate condition, minor deadwood | in moderate condition           | appears to be in moderate condition; unknown ADD status, some deadwood including small<br>hanger above path - low risk, active rookery in crown | appears to be in moderate condition; unknown ADD status, minor deadwood, high OHB's to<br>neighbour, active rookery in crown | in moderate condition, biforcates at 4m, minor deadwood | group of trees and shrubs north of path and triangle, including Hazel and Elder and planted<br>Caks, in moderate condition, some good coppice stools developing | in moderate condition, but suppressed by T24, has been pruned back from street light | from old wound, minor deadwood | condition; some stems growing out over fence to path, and evidence in a stemp in rather poor<br>and failing stems, OHB's to path, with some Prunus stems, will become a nuisance along<br>boundary fence. | group or a uses on pain side or relice, which ship unceen, in moderate condition, some low<br>Miggy branches to path, some epicormic growth, minor deadwood, roots causing minor<br>lifting of farmac, the trees add interesting character to the path and entrance to Vicars Wood<br>group of self-set trees along the fince and both sides of the anti-and entrance to Vicars Wood | specimen tree near fence, in moderate condition, poor pruning in past resulting in poor form,<br>3 main stems, has been suppressed too, stem burf at 3.5m, 2 small branch failure scars | group of trees and shrubs at south end of wood, including one small Prunus with snapped<br>branch and stem decay (& pigeon nest), Hazel, Hawthorn, Elder, in moderate condition,<br>minor deadwood |
| sever ivy, prune back from path where required                                      | continue to coppice Hazel and Elder                                                                                                     | no action                                                                                   | monitor                                                                                 | monitor                                                                                                                                         | no action                                                          | no action                                                     | remove/ fell stems to clear wall - approx 6 stems<br>including small 'tree'                                                                                                                       | no action                                                                                                                                                                                        | no action                             | no action                       | no action                                                                                                                                       | no action                                                                                                                    |                                                         | rune to favour the planted Oaks                                                                                                                                 | no action                                                                            | no action                      | coppice bigg<br>entrance, at<br>multi-stemm                                                                                                                                                               | -                                                                                                                                                                                                                                                                                                                                                                                    | no action                                                                                                                                                                               |                                                                                                                                                                                                    |
| 3 months                                                                            | 1 year                                                                                                                                  |                                                                                             | 1 year                                                                                  | 6 months                                                                                                                                        |                                                                    |                                                               | 3 months                                                                                                                                                                                          |                                                                                                                                                                                                  |                                       |                                 |                                                                                                                                                 |                                                                                                                              | i yeai                                                  | 1 vear                                                                                                                                                          |                                                                                      |                                | 6 months                                                                                                                                                                                                  |                                                                                                                                                                                                                                                                                                                                                                                      |                                                                                                                                                                                         |                                                                                                                                                                                                    |