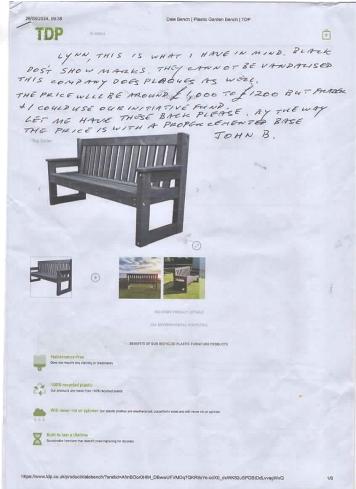

#### 11. Correspondence received requiring a RESPONSE, or to be NOTED:

- a) Request from Cllr Barrett WLDC to facilitate a bench donation
- b) Resident suggestion for leisure equipment
- c) Sudbrooke Neighbourhood Plan
- d) Resident correspondence regarding Rooks.
- 12. Date of Next Meeting of the Parish Council –this has been arranged for Tuesday 19<sup>th</sup> November 2024, commencing at 7.30pm (Public session from 7.15pm), in the Small Hall at The Old School, Nettleham. (Submissions of council agenda items / reports by no later than close of business 11/11/2024) Any Future Agenda Items
- 13. To RESOLVE whether to exclude the public and press for the following item/s, in accordance with the Public Bodies (Admissions to Meetings) Act 1960, due to the commercial or sensitive nature of business to be discussed.
- 14. TO NOTE the draft notes of the HR Committee held on 01/10/2024 and to RESOLVE any action in relation to the recommendations of those notes. (exclusion recommended due to personal staff information)

The above RESOLUTION was passed

The public and press left the meeting.

13. To RESOLVE any action in relation to a communication (sensitive nature of business to be discussed.)

The correspondence was noted and it was RESOLVED to offer a memorial bench at Mulsanne Park where a need had been identified. The Clerk was requested to present an updated Bench Policy to highlight the approval of benches only where a need was identified and a waiting list for those families refused when no need was identified.