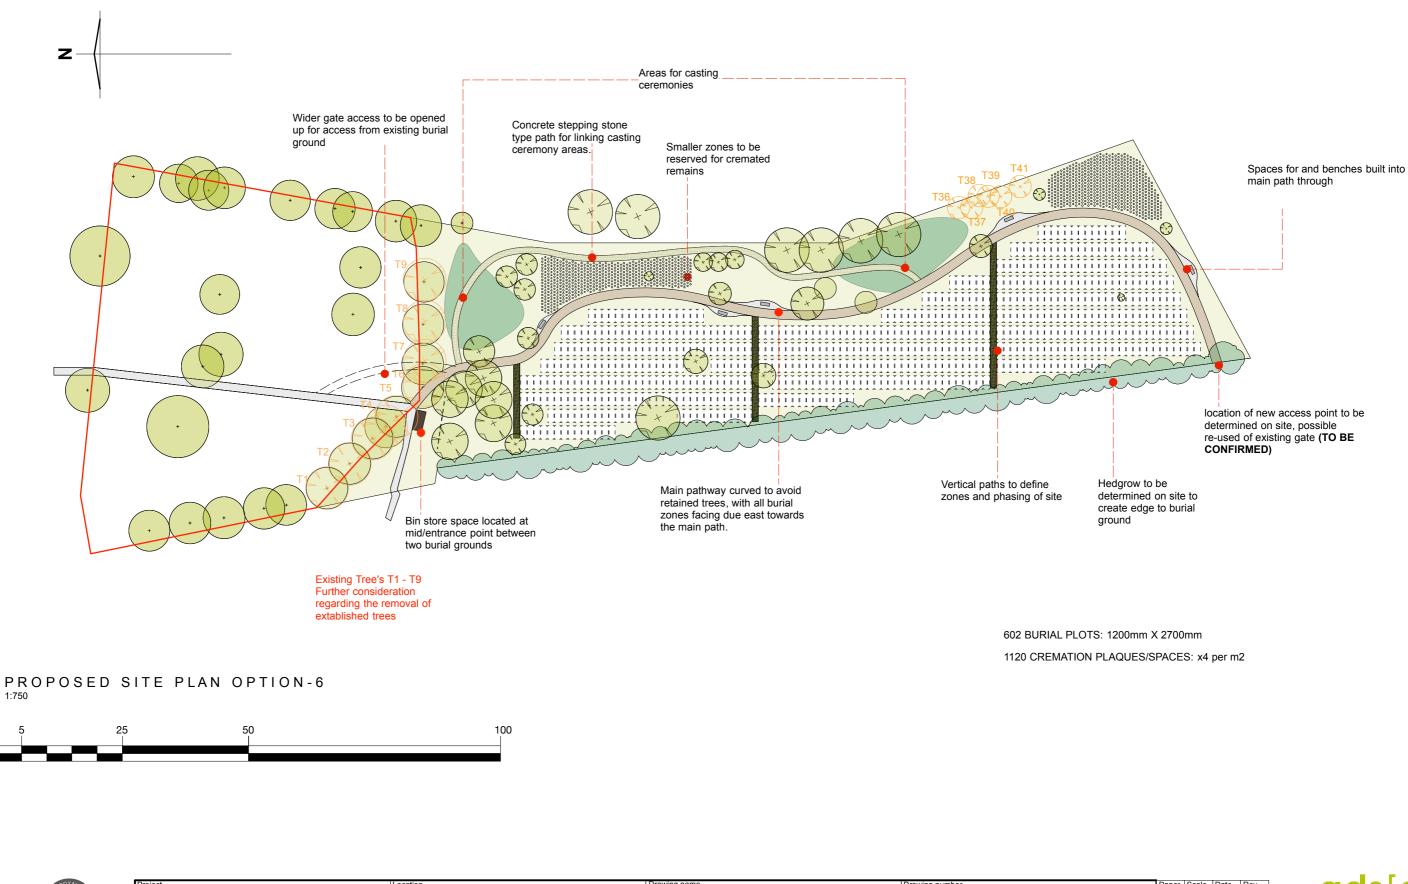

0

| BURIAL GROUNDS | NETTLEHAM                         | PROPOSED SITE PLAN OPTION 6                               | 247 FE - 024                               |
|----------------|-----------------------------------|-----------------------------------------------------------|--------------------------------------------|
|                | 7 Nelson Street . Lincoln . LN1 1 | PJ . ph _+44(0)781 4465391 . e _ contact-us@adsdf.co.uk . | . Company Registration Number: 9141520 . V |